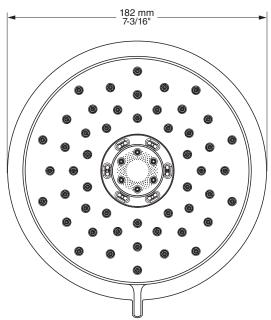

### **MODEL NUMBER:**

□ 9035.074 Spectra+<sup>™</sup> 4-Function Showerhead

#### **GENERAL DESCRIPTION:**

Showerhead adjusts from Drench to Sensitive to jet to Massage. Permanent built-in compensating flow control device. 2.5 gpm/9.5 L/min. maximum flow rate.