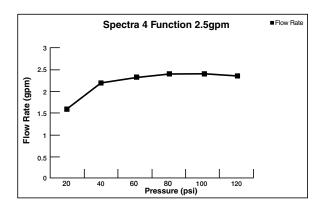

#### **GENERAL DESCRIPTION:**

Showerhead adjusts from Drench to Sensitive to jet to Massage. Permanent built-in compensating flow control device. 2.5 gpm/9.5 L/min. maximum flow rate.

#### **PRODUCT FEATURES:**

**Pressure Compensating Flow Control Device:** Provides consistent flow over a wide pressure range.

**Variety of Spray Functions:** Allows the user to select the spray functions best suited to their needs.