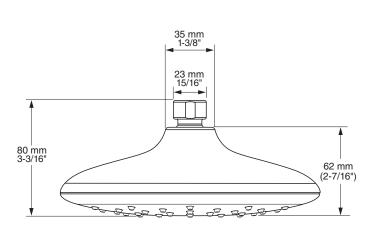

### **MODEL NUMBER:**

□ 9035.074 Spectra+<sup>™</sup> 4-Function Showerhead

#### **GENERAL DESCRIPTION:**

Showerhead adjusts from Drench to Sensitive to jet to Massage. Permanent built-in compensating flow control device. 2.5 gpm/9.5 L/min. maximum flow rate.